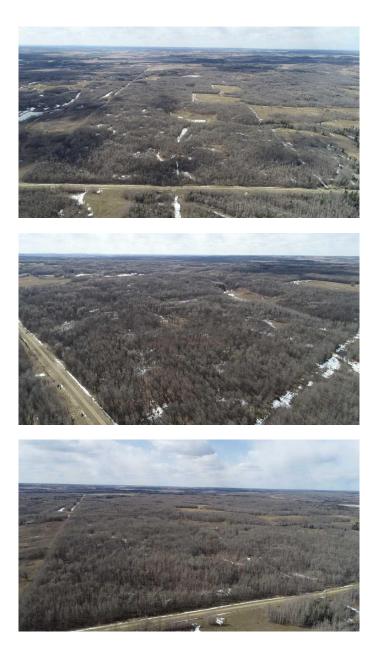

#### \$549,900

0 Bedroom, 0.00 Bathroom, Land on 160.00 Acres

NONE, Rural Ponoka County, Alberta

Excellent opportunity to own your own quarter section of scenic, rolling countryside with a pond! This diverse property offers endless possibilities; whether you're looking for a peaceful recreational haven, a dream retreat, or a productive agricultural venture. The land features mature timber, and is ideal for nature lovers. It could be selectively cleared for pasture or farmland. Perimeter fencing is already in place, adding value and functionality. With its natural beauty, hilly terrain, and a pond, this is a truly special piece of land with unlimited potential.