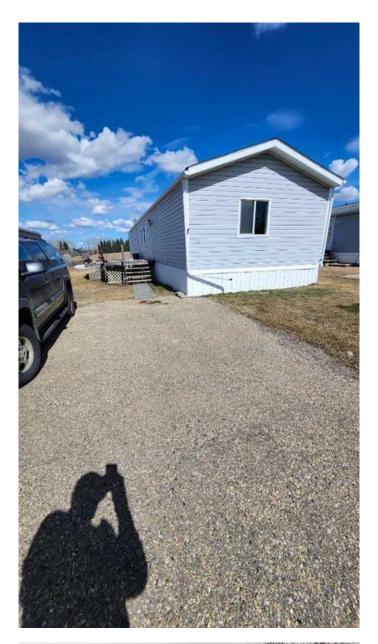

## \$72,900

3 Bedroom, 2.00 Bathroom, 1,280 sqft Mobile on 0.00 Acres

NONE, Rural Red Deer County, Alberta

Don't wait to view this 1989 Regent mobile in a well liked location in Benalto. It features a functionable floor plan with 3 bedrooms and 2 full baths, vaulted ceilings, deck, parking pad, and has an open field to the north. Approx 7 years ago it underwent renos including shingles, windows, hot water tank, siding, ceiling fans and more. The skirting was recently professionally insulated and sealed using 2 1/2 inch styrofoam to keep the pipes thawed, the rodents out, and the heating bills down! Park approval is required,2 pets max (21" high and 30 lbs) must be registered. Low lot rent of \$630 includes your water, sewer and garbage! Application approval is 2 to 3 business days.

Built in 1989

#### **Essential Information**

MLS® # A2210734 Price \$72,900

Bedrooms 3
Bathrooms 2.00

Full Baths 2

Square Footage 1,280
Acres 0.00
Year Built 1989

Type Mobile Sub-Type Mobile

Style Single Wide Mobile Home

#### **Exterior**

Roof Asphalt Shingle

Construction Vinyl Siding, Wood Frame

Foundation Piling(s)