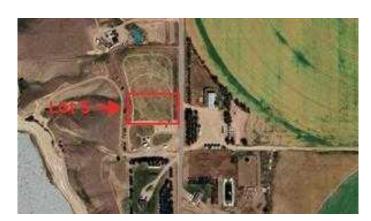

### \$49,900

0 Bedroom, 0.00 Bathroom, Land on 1.27 Acres

NONE, Rural Forty Mile No. 8, County of, Alberta

Check out this 1.27 acre lot located minutes from 40 mile reservoir. This lot offers amazing views and the peace and quiet of rural living.

### **Community Information**

Address Lot 5 Range Road 112 Rural

Subdivision NONE

City Rural Forty Mile No. 8, County of

County Forty Mile No. 8, County of

Province Alberta
Postal Code T0K 0G0