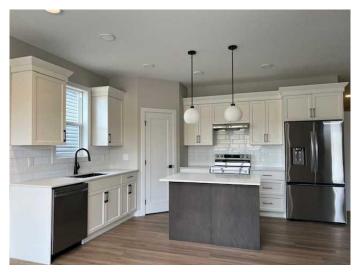

## \$454,900

3 Bedroom, 3.00 Bathroom, 1,054 sqft Residential on 0.07 Acres

Greyhawk, Sylvan Lake, Alberta

Brand new bungalow in Sylvan Lake's sought-after Grayhawk community! This fully finished 3 bedroom plus den/3 bathroom home offers effortless luxury and comfort, ideal for downsizers. Featuring an open-concept layout with 9-foot ceilings and stylish vinyl plank flooring throughout, it boasts a light-filled living room with views to the west, overlooking greenspace/future school site. The chef-inspired kitchen includes a center island, corner pantry, soft-close cabinets, under-cabinet lighting, a granite sink, and upgraded stainless steel appliances. The serene primary bedroom offers plush carpeting, a walk-in closet, and a 3pce ensuite. Sunny front den to work from home or crafts. Main floor laundry and handy powder room for guests. The basement with 9-foot ceilings offers a family room, 2 bedrooms, 4piece bathroom, and another laundry hookup roughed in for future use. Additional features include a high-efficiency furnace, hot water tank, landscaped front yard, concrete front driveway and sidewalk, black dirt rear yard are included. Located in Grayhawk near Sylvan Lake's amenities, this home offers easy access to recreation and nature trails. GST is included with a rebate to the builder, and a comprehensive new home warranty adds peace of mind. Don't miss out on this opportunity. Taxes to be assessed. Measurements & pics will be updated as build progresses, photos and renderings are examples from a similar home built previously

and do not necessarily reflect the finishes and colors used in this home. \*\*\*\*Under construction completion Late fall 2025\*\*