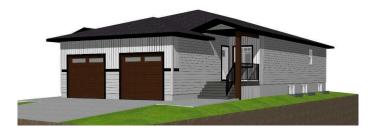

## \$454,900

3 Bedroom, 3.00 Bathroom, 1,054 sqft Residential on 0.07 Acres

Greyhawk, Sylvan Lake, Alberta

Brand new bungalow in Sylvan Lake's sought-after Grayhawk community! This fully finished 3 bedroom plus den/3 bathroom home offers effortless luxury and comfort, ideal for downsizers. Featuring an open-concept layout with 9-foot ceilings and stylish vinyl plank flooring throughout, it boasts a light-filled living room with views to the west, overlooking greenspace/future school site. The chef-inspired kitchen includes a center island, corner pantry, soft-close cabinets, under-cabinet lighting, a granite sink, and upgraded stainless steel appliances. The serene primary bedroom offers plush carpeting, a walk-in closet, and a 3pce ensuite. Sunny front den to work from home or crafts. Main floor laundry and handy powder room for guests. The basement with 9-foot ceilings offers a family room, 2 bedrooms, 4piece bathroom, and another laundry hookup roughed in for future use. Additional features include a high-efficiency furnace, hot water tank, landscaped front yard, concrete front driveway and sidewalk, black dirt rear yard are included. Located in Grayhawk near Sylvan Lake's amenities, this home offers easy access to recreation and nature trails. GST is included with a rebate to the builder, and a comprehensive new home warranty adds peace of mind. Don't miss out on this opportunity. Taxes to be assessed. Measurements & pics will be updated as build progresses, photos and renderings are examples from a similar home built previously

and do not necessarily reflect the finishes and colors used in this home. \*\*\*\*Under construction completion Late fall 2025\*\*