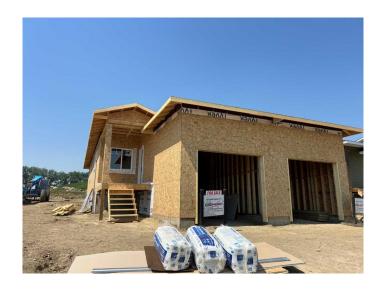

## \$454,900

3 Bedroom, 3.00 Bathroom, 1,054 sqft Residential on 0.07 Acres

Greyhawk, Sylvan Lake, Alberta

Brand new bungalow in Sylvan Lake's sought-after Grayhawk community! This fully finished 3 bedroom plus den/3 bathroom home offers effortless luxury and comfort, ideal for downsizers. Featuring an open-concept layout with 9-foot ceilings and stylish vinyl plank flooring throughout, it boasts a light-filled living room with views to the west, overlooking greenspace/future school site. The chef-inspired kitchen includes a center island, corner pantry, soft-close cabinets, under-cabinet lighting, a granite sink, and upgraded stainless steel appliances. The serene primary bedroom offers plush carpeting, a walk-in closet, and a 3pce ensuite. Sunny front den to work from home or crafts. Main floor laundry and handy powder room for guests. The basement with 9-foot ceilings offers a family room, 2 bedrooms, 4piece bathroom, and another laundry hookup roughed in for future use. Additional features include a high-efficiency furnace, hot water tank, landscaped front yard, concrete front driveway and sidewalk, black dirt rear yard are included. Located in Grayhawk near Sylvan Lake's amenities, this home offers easy access to recreation and nature trails. GST is included with a rebate to the builder, and a comprehensive new home warranty adds peace of mind. Don't miss out on this opportunity. Taxes to be assessed. Measurements & pics will be updated as build progresses, photos and renderings are examples from a similar home built previously

and do not necessarily reflect the finishes and colors used in this home. \*\*\*\*Under construction completion Late fall 2025\*\*