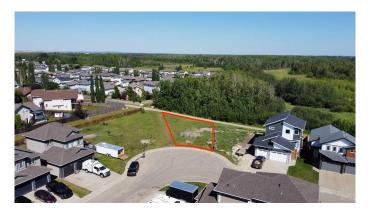

### \$115,000

0 Bedroom, 0.00 Bathroom, Land on 0.12 Acres

N/A, Grande Prairie, Alberta

Build Your New Home in Southwynd Estates! Now availableâ€"a fully serviced residential lot, ready for construction! Located in the desirable Southwynd Estates community on the southeast corner of Grande Prairie, this pie-shaped lot is ideally positioned beside an easement and backs onto a scenic walking path with no rear neighbours.

This is one of the most desirable remaining lots in the areaâ€"don't miss your chance to make it yours!

Price does not include GST.

MLS® # A2210931 Price \$115,000

Bathrooms 0.00 Acres 0.12 Type Land

Sub-Type Residential Land