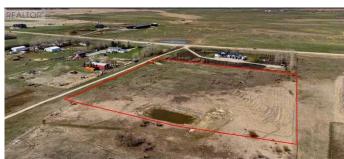

### \$665,000

0 Bedroom, 0.00 Bathroom, Land on 8.92 Acres

NONE, Rural Rocky View County, Alberta

Great opportunity to buy 8.92 Acres of vacant land just half mile East of Airdrie City Limits. Very nice Mountain view to the west, Prairie view to the East. Only 20 minutes drive to Calgary Airport and less than 15 minutes to CrossIron Mill Mall. Zoned R-RUR with well on it & ready to build your dream home.