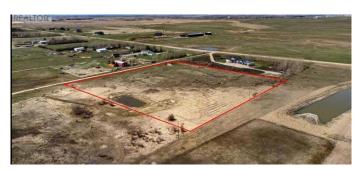

### \$665,000

0 Bedroom, 0.00 Bathroom, Land on 8.92 Acres

NONE, Rural Rocky View County, Alberta

Great opportunity to buy 8.92 Acres of vacant land just half mile East of Airdrie City Limits. Very nice Mountain view to the west, Prairie view to the East. Only 20 minutes drive to Calgary Airport and less than 15 minutes to CrossIron Mill Mall. Zoned R-RUR with well on it & ready to build your dream home.