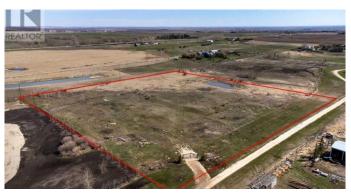

### \$665,000

0 Bedroom, 0.00 Bathroom, Land on 8.92 Acres

NONE, Rural Rocky View County, Alberta

Great opportunity to buy 8.92 Acres of vacant land just half mile East of Airdrie City Limits. Very nice Mountain view to the west, Prairie view to the East. Only 20 minutes drive to Calgary Airport and less than 15 minutes to CrossIron Mill Mall. Zoned R-RUR with well on it & ready to build your dream home.