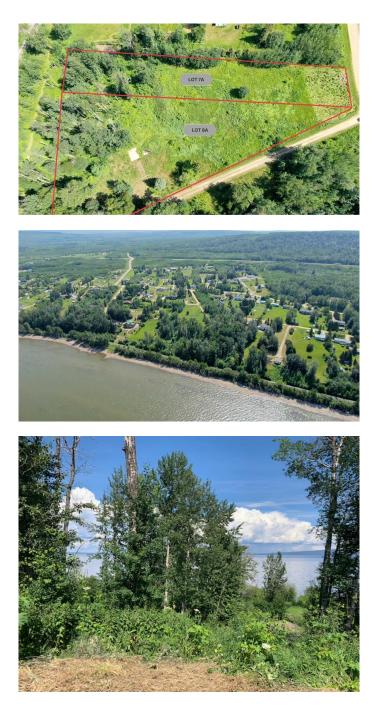

#### \$234,500

0 Bedroom, 0.00 Bathroom, Land on 1.25 Acres

NONE, Widewater, Alberta

Your Lakeside Dream Home awaits! This rare 1.25 acre lot on Lesser Slave Lake in the Hamlet of Widewater is cleared and ready for your year-round home or seasonal retreat on the lake. Full services are at the property line. The lot is cleared and has a fabulous view of the lake and a gentle slope down to the waters edge. Lesser Slave Lake is located 2.5 hours north of Edmonton with the Town of Slave lake offering full services. Widewater is along the bank of the south shore of the Lesser Slave Lake and is a short 15 min drive from the Town of Slave Lake. Enjoy all that Northern Alberta Lake life has to offer with year-round fishing, hiking, biking, ATV-ing, snowmobiling, bird watching, and much, much more! Isn't it time to get living the life you've always dreamed of?

### **Community Information**

Address

7a Bartlett Way

| Subdivision<br>City<br>County<br>Province<br>Postal Code | NONE<br>Widewater<br>Lesser Slave River No. 124, M.D. of<br>Alberta<br>TOG 2M0                 |  |
|----------------------------------------------------------|------------------------------------------------------------------------------------------------|--|
| Amenities                                                |                                                                                                |  |
| Utilities<br>Is Waterfront<br>Waterfront                 | Electricity Available, Water At Lot Line, Natural Gas at Lot Line<br>Yes<br>Beach Access, Lake |  |
| Exterior                                                 |                                                                                                |  |
| Lot Description                                          | Beach, Many Trees, Rectangular Lot, Waterfront                                                 |  |
| School Information                                       |                                                                                                |  |
| District                                                 | High Prairie School Division No. 48                                                            |  |
| Additional Information                                   |                                                                                                |  |
| Date Listed                                              | April 11th, 2025                                                                               |  |
| Days on Market                                           | 153                                                                                            |  |