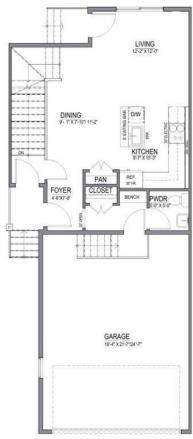

### \$525,000

3 Bedroom, 3.00 Bathroom, 1,313 sqft Residential on 0.06 Acres

NONE, Chestermere, Alberta

Welcome to this Brand new home built by award winning builder, Prominent Homes, in the Brand New Community of Waterford! This Beautiful townhouse has NO CONDO FEES and features 3 Bedrooms and 2 and half Bathrooms and Double Attached Garage and includes NEW Blinds. THE MAIN floor also features a Gorgeous Kitchen that has an Island, Dining Nook, and Living Room. THE UPPER floor has 3 Bedrooms including a Large Primary Bedroom with a walk in closet and 4 piece Ensuite and Laundry It also has Alberta New Home Warranty. Possession is June 2025. Call to book your private showing today!

#### **Essential Information**

MLS® # A2211026

Price \$525,000

Bedrooms 3

Bathrooms 3.00

Full Baths 2

Half Baths 1

Square Footage 1,313