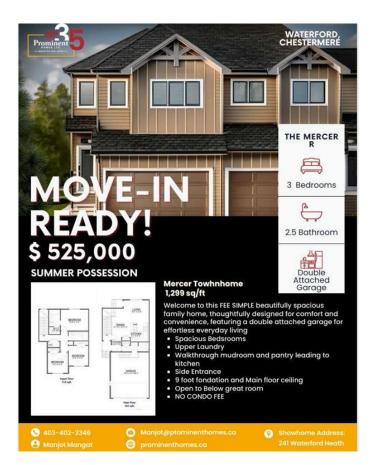

# \$525,000 - 296 Waterford Way, Chestermere

MLS® #A2211026

### \$525,000

3 Bedroom, 3.00 Bathroom, 1,313 sqft Residential on 0.06 Acres

NONE, Chestermere, Alberta

Welcome to this Brand new home built by award winning builder, Prominent Homes, in the Brand New Community of Waterford! This Beautiful townhouse has NO CONDO FEES and features 3 Bedrooms and 2 and half Bathrooms and Double Attached Garage and includes NEW Blinds. THE MAIN floor also features a Gorgeous Kitchen that has an Island, Dining Nook, and Living Room. THE UPPER floor has 3 Bedrooms including a Large Primary Bedroom with a walk in closet and 4 piece Ensuite and Laundry It also has Alberta New Home Warranty. Possession is June 2025. Call to book your private showing today!

#### **Essential Information**

MLS® # A2211026

Price \$525,000

Bedrooms 3

Bathrooms 3.00

Full Baths 2

Half Baths 1

Square Footage 1,313

Acres 0.06

Year Built 2025

Type Residential

Sub-Type Row/Townhouse

Style 2 Storey

Status Active

## **Community Information**

Address 296 Waterford Way

Subdivision NONE

City Chestermere County Chestermere

Province Alberta
Postal Code T1X 2Z9

### **Amenities**

Parking Spaces 4

Parking Double Garage Attached

# of Garages 2