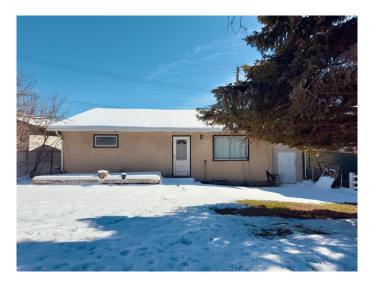

## \$325,000

2 Bedroom, 1.00 Bathroom, 1,207 sqft Residential on 0.11 Acres

NONE, Coleman, Alberta

\*Spacious Bungalow with Endless Potential in the Heart of Coleman, Alberta\* -

Welcome to this expansive bungalow nestled in the charming community of Coleman, Alberta â€" where stunning mountain views meet small-town charm. Featuring an open floor plan and exceptionally large rooms, this home is bursting with potential for customization and added value.

## **Exterior**

Exterior Features Lighting, Private Entrance, Rain Gutters

Lot Description Back Lane, Back Yard, Lawn, Rectangular Lot, Few Trees, Gentle

Sloping

Roof Asphalt Shingle

Construction Concrete, Stucco, Wood Frame