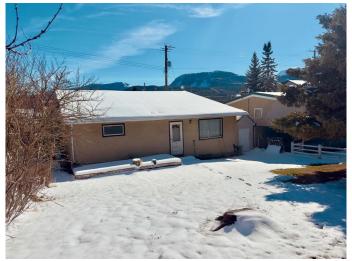

## \$325,000

2 Bedroom, 1.00 Bathroom, 1,207 sqft Residential on 0.11 Acres

NONE, Coleman, Alberta

\*Spacious Bungalow with Endless Potential in the Heart of Coleman, Alberta\* -

Welcome to this expansive bungalow nestled in the charming community of Coleman, Alberta â€" where stunning mountain views meet small-town charm. Featuring an open floor plan and exceptionally large rooms, this home is bursting with potential for customization and added value.

## **Exterior**

Exterior Features Lighting, Private Entrance, Rain Gutters

Lot Description Back Lane, Back Yard, Lawn, Rectangular Lot, Few Trees, Gentle

Sloping

Roof Asphalt Shingle

Construction Concrete, Stucco, Wood Frame