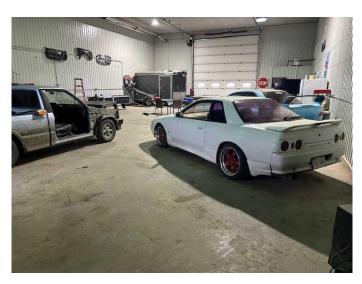

## \$2,100

0 Bedroom, 0.00 Bathroom, Commercial on 0.00 Acres

NONE, Rural Newell, County of, Alberta

Vacant 40 x 70 Bays with 16 foot overhead doors for drive through easy access! Tenant pays Power and Heat costs. Water cost is included in rent. Well maintained bays have overhead Radiant heaters. Easy and quick access to both the #36 and #1 highways.! This is a spacious yard, 8 bay shop with 16ft. doors at each end for drive through ease !