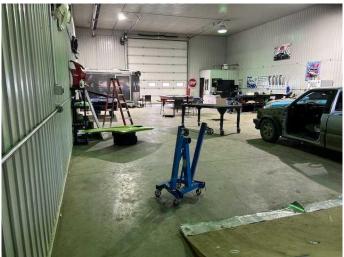

## \$2,100

0 Bedroom, 0.00 Bathroom, Commercial on 0.00 Acres

NONE, Rural Newell, County of, Alberta

Vacant 40 x 70 Bays with 16 foot overhead doors for drive through easy access! Tenant pays Power and Heat costs. Water cost is included in rent. Well maintained bays have overhead Radiant heaters. Easy and quick access to both the #36 and #1 highways.! This is a spacious yard, 8 bay shop with 16ft. doors at each end for drive through ease !