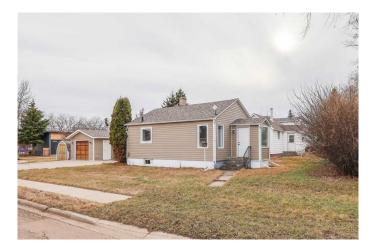

# \$164,000 - 6001 51 Avenue, Stettler

MLS® #A2211413

#### \$164,000

2 Bedroom, 1.00 Bathroom, 660 sqft Residential on 0.15 Acres

Rosedale, Stettler, Alberta

This 2 bedroom home offers a compact yet comfortable living space. The home features a neutral color palette throughout, with a fresh coat of paint and wood-look vinyl plank flooring, creating a cohesive and bright atmosphere. The kitchen is equipped with white cabinetry, dark countertops, and stainless-steel appliances, including a gas range and refrigerator. An arched doorway adds architectural interest and takes you to the living room, which has an elegant ceiling fan/light. There is a French door to the front entrance off the living room as well. This home has two bedrooms and the bathroom is spotless, with a modern, new vanity. Off the back entrance, there is a staircase to the basement which houses the laundry, utilities, and a storage space. Upgrades to this home include new exterior doors, windows, flooring on the main floor, and interior lighting. The 24' x 14â€<sup>™</sup> garage has a cement floor as well as a large cement parking pad. The yard is semi-private with hedges and mature trees. This property is in a nice location as it is just a few blocks from the school complex, and a short walk to the playground and mall. This property offers a well-designed living space ideal for those seeking an upgraded, low-maintenance home.