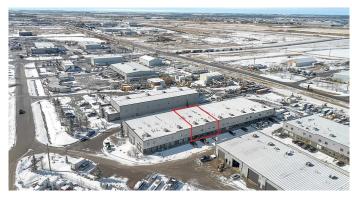

# \$1,449,000 - 235105 Wrangler Drive Se, Janet

MLS® #A2211540

## \$1,449,000

0 Bedroom, 0.00 Bathroom, Commercial on 0.00 Acres

NONE, Janet, Alberta

NEW PRICE!!! Discover this owner-user light industrial opportunity available now! Enjoy the lower property tax advantage of Rocky View County. The property includes a dedicated, fenced yard storage unit. The double warehouse unit provides for convenient width of 60 ft. +/-. Two large drive-in loading doors of 14 ft. x 14 ft. each! Warehouse area of 4,390 sq. ft. The built-out office area over two floors includes reception, office areas, a total of three washrooms (including a very convenient shop washroom with lots of room), kitchen, storage, server room and more. Office space is fully air-conditioned on both levels and a gas fireplace is included. Warehouse ceiling height of 20 feet +/-. Available now! Also included included is another 289 sq. ft. of open mezzanine storage -- this is bonus area as it is extra to the 6,757 unit total listed. NOTE: Municipal unit 13 (Linc. 0032350259) is legal unit 9 and municipal unit 14 is legal unit 10 (Linc. 0032350266).

# **Community Information**

Address 235105 Wrangler Drive Se

Subdivision NONE City Janet

County Rocky View County

Province Alberta

Postal Code T1X 0K3

Interior

Heating Forced Air, Radiant