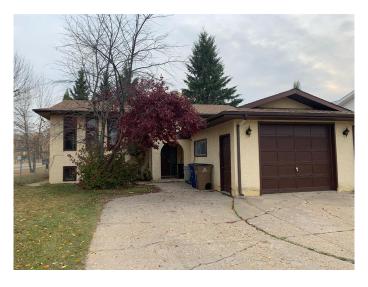

## \$279,500

3 Bedroom, 2.00 Bathroom, 1,120 sqft Residential on 0.14 Acres

Lac La Biche, Lac La Biche, Alberta

Great starter home in central location. 3 bedroom home with a one bedroom suite (illegal) with seperate entrance, in the basement. Brand new flooring and paint on the main floor and entance way in this 1120 sq ft Bi - level. Features include attached garage, large bathroom with jetted tub on the main floor. The yard is fenced for kids and critters and has a large storage shed for bikes, toys and lawn and gardening equipment.

#### **Exterior**

Exterior Features Storage

Lot Description Corner Lot, Lawn, Rectangular Lot

Roof Asphalt Shingle

Construction Wood Frame

Foundation Wood