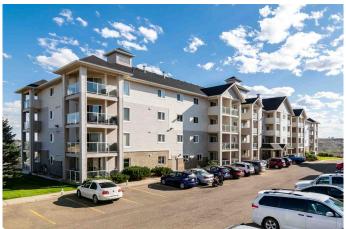

## \$119,900

1 Bedroom, 1.00 Bathroom, 556 sqft Residential on 0.00 Acres

Northwest Crescent Heights, Medicine Hat, Alberta

River view one bedroom plus living room located in Axxess condos. This main floor unit has full river valley views from southern exposure. Primary bedroom is a good sized and separate living room/den plus an eat in kitchen area with sliding doors to the covered deck. The four piece bathroom also has the laundry area. Well kept building, this unit comes with an assigned parking stall with plug in outside. This unit is being sold "as is, where is" on date of possession.

#### **Amenities**

Amenities Other

Parking Spaces 1

Parking Assigned, Plug-In, Stall