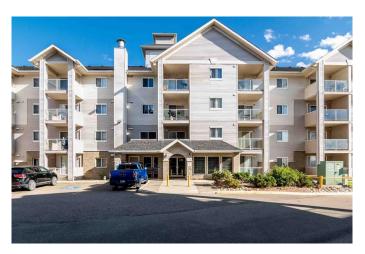

## \$119,900

1 Bedroom, 1.00 Bathroom, 556 sqft Residential on 0.00 Acres

Northwest Crescent Heights, Medicine Hat, Alberta

River view one bedroom plus living room located in Axxess condos. This main floor unit has full river valley views from southern exposure. Primary bedroom is a good sized and separate living room/den plus an eat in kitchen area with sliding doors to the covered deck. The four piece bathroom also has the laundry area. Well kept building, this unit comes with an assigned parking stall with plug in outside. This unit is being sold "as is, where is" on date of possession.

#### **Essential Information**

MLS® # A2211707 Price \$119,900

Bedrooms 1

Bathrooms 1.00

Full Baths 1

Square Footage 556

Acres 0.00

Year Built 2006

## **Community Information**

Address 112, 1616 Saamis Drive Nw

Subdivision Northwest Crescent Heights

City Medicine Hat
County Medicine Hat

Province Alberta
Postal Code T1C4X2