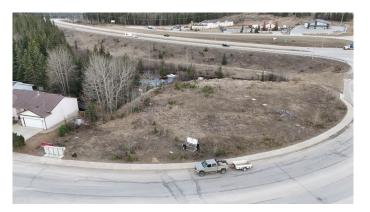

### \$199,000

0 Bedroom, 0.00 Bathroom, Land on 0.93 Acres

Thompson Lake, Hinton, Alberta

.93 Acres in town lot for Sale. Currently Zoned R-M2 allowing for variety of Multiple family dwellings. Great opportunity to build rental units in a very low vacancy rate town.

#### Exterior

Lot Description Corner Lot, Near Public Transit