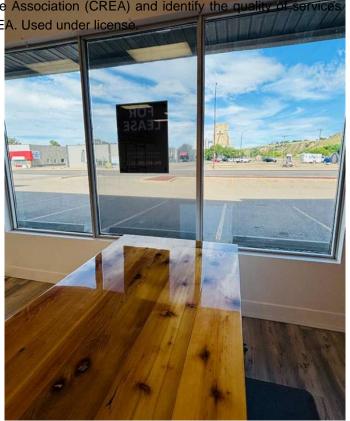

### \$15

0 Bedroom, 0.00 Bathroom, Commercial on 0.00 Acres

NONE, Medicine Hat, Alberta

Looking for a great retail space in Medicine Hat? This space in Kingsway Crossing has been thoughtfully decorated, has loads of natural light including a skylight, a large front retail area with change rooms, rear storage area with kitchenette, office, washroom and rear entrance from rear parking lot, plus is professionally managed by a locally licensed firm. Starting at \$15.00NNN plus \$7.50/sq.ft. estimated occupancy costs per annum or \$2,880.00 plus GST, per month, plus separately metered utilities. Average monthly utilities are \$250.00 plus GST. Available immediately! Five year lease term preferred including an annual escalation.