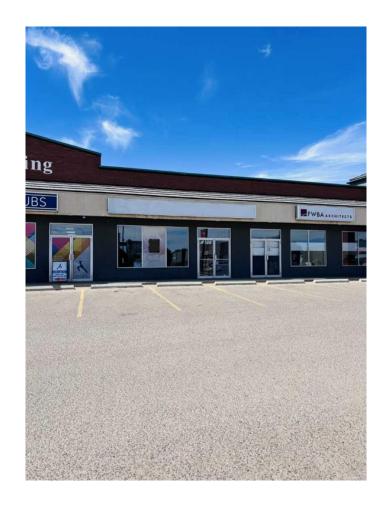

# \$15 - 108, 1310 Kingsway Avenue Se, Medicine Hat

MLS® #A2211841

### \$15

0 Bedroom, 0.00 Bathroom, Commercial on 0.00 Acres

NONE, Medicine Hat, Alberta

Looking for a great retail space in Medicine Hat? This space in Kingsway Crossing has been thoughtfully decorated, has loads of natural light including a skylight, a large front retail area with change rooms, rear storage area with kitchenette, office, washroom and rear entrance from rear parking lot, plus is professionally managed by a locally licensed firm. Starting at \$15.00NNN plus \$7.50/sq.ft. estimated occupancy costs per annum or \$2,880.00 plus GST, per month, plus separately metered utilities. Average monthly utilities are \$250.00 plus GST. Available immediately! Five year lease term preferred including an annual escalation.