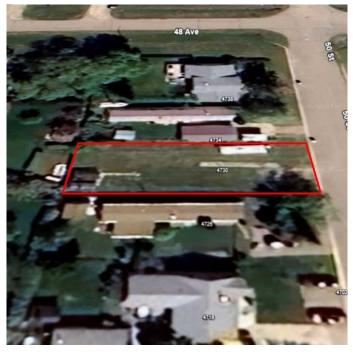

# \$34,900 - 4730 50 Street, Kitscoty

MLS® #A2211842

#### \$34,900

0 Bedroom, 0.00 Bathroom, Land on 0.15 Acres

Kitscoty, Kitscoty, Alberta

Vacant lot ready for development! This 6250 square foot parcel is located on a quiet dead end street. Located close to the Kitscoty golf course, ball diamonds, campsites, and community gardens. A great spot to put your new home. Services are pre-existing on the property and lot is zoned for single Residential dwellings.

## **Community Information**

| Address                    | 4730 50 Street                                   |
|----------------------------|--------------------------------------------------|
| Subdivision                | Kitscoty                                         |
| City                       | Kitscoty                                         |
| County                     | Vermilion River, County of                       |
| Province                   | Alberta                                          |
| Postal Code                | T0B 2P0                                          |
| City<br>County<br>Province | Kitscoty<br>Vermilion River, County o<br>Alberta |