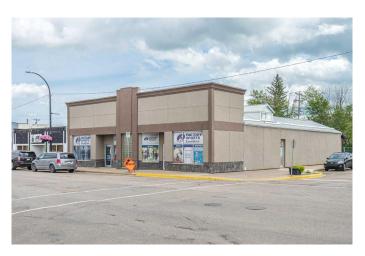

# \$8 - 4901 49 Avenue, Lloydminster

MLS® #A2211854

#### \$8

0 Bedroom, 0.00 Bathroom, Commercial on 0.16 Acres

Central Business District, Lloydminster, Saskatchewan

Great retail space in the downtown area! This large building is very multi faceted with the unique ability to easily be returned back to 3 separate space all with their own entrances. There are many large value added improvements completed in recent years including; exterior stucco, new flooring, new front windows, all LED lighting, and steel roof. Listed below appraised value this could be the perfect space to grow your business or used for a high return investment property. Zone Commercial 1 there are a multitude of permitted uses, some of which could be, childcare, esthetics, Medical, government services, pet care, education, retail, restaurant, and religious assembly. This could be the perfect opportunity to expand your business. Option to lease or buy!