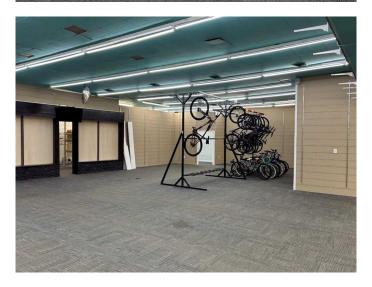

#### \$8

0 Bedroom, 0.00 Bathroom, Commercial on 0.16 Acres

Central Business District, Lloydminster, Saskatchewan

Great retail space in the downtown area! This large building is very multi faceted with the unique ability to easily be returned back to 3 separate space all with their own entrances. There are many large value added improvements completed in recent years including; exterior stucco, new flooring, new front windows, all LED lighting, and steel roof. Listed below appraised value this could be the perfect space to grow your business or used for a high return investment property. Zone Commercial 1 there are a multitude of permitted uses, some of which could be, childcare, esthetics, Medical, government services, pet care, education, retail, restaurant, and religious assembly. This could be the perfect opportunity to expand your business. Option to lease or buy!