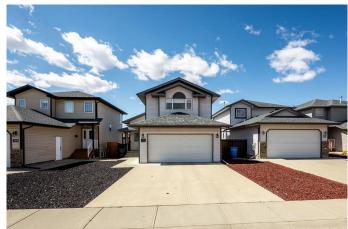

## \$445,000

3 Bedroom, 2.00 Bathroom, 1,218 sqft Residential on 0.10 Acres

SW Southridge, Medicine Hat, Alberta

This lovely modified walkout bi-level offers a unique and functional floor plan in an unbeatable locationâ€"just steps from parks, walking paths, and schools. Nestled on a quiet street and backing onto a peaceful green space, this inviting home offers comfort, privacy, and a connection to natureâ€"perfect for any season of life. Inside, you'II be welcomed by a spacious front entryway that sets the tone for the thoughtfully designed interior. The bright and open kitchen features a central island and direct access to the upper deckâ€"a perfect spot to enjoy your morning coffee or wind down in the evening. The main level also includes a 4 pc bathroom and 2 comfortable bedrooms, including the primary suite with double closets. Upstairs, the large vaulted family room above the garage adds even more living space. Up a few steps there is also a bonus space, offering a flexible area that could easily serve as a home office, gym, or playroomâ€"whatever suits your lifestyle. Downstairs, the fully developed walkout basement includes a third bedroom, a cozy family room, a second full bathroom, laundry, and generous storage. The walkout patio is a peaceful place to entertain or simply watch the kids play in the backyard. The home also includes an insulated and drywalled double attached garage. Low-maintenance landscaping enhances both the front and back yards, with rock detailing in the front and a handy storage shed in the back. Various recent updates add a fresh touch while

maintaining the home's timeless charm. This is a warm, welcoming property in a wonderful locationâ€"ready to fit your family's needs and lifestyle!