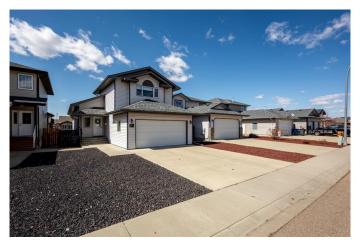

## \$445,000

3 Bedroom, 2.00 Bathroom, 1,218 sqft Residential on 0.10 Acres

SW Southridge, Medicine Hat, Alberta

This lovely modified walkout bi-level offers a unique and functional floor plan in an unbeatable locationâ€"just steps from parks, walking paths, and schools. Nestled on a quiet street and backing onto a peaceful green space, this inviting home offers comfort, privacy, and a connection to natureâ€"perfect for any season of life. Inside, you'II be welcomed by a spacious front entryway that sets the tone for the thoughtfully designed interior. The bright and open kitchen features a central island and direct access to the upper deckâ€"a perfect spot to enjoy your morning coffee or wind down in the evening. The main level also includes a 4 pc bathroom and 2 comfortable bedrooms, including the primary suite with double closets. Upstairs, the large vaulted family room above the garage adds even more living space. Up a few steps there is also a bonus space, offering a flexible area that could easily serve as a home office, gym, or playroomâ€"whatever suits your lifestyle. Downstairs, the fully developed walkout basement includes a third bedroom, a cozy family room, a second full bathroom, laundry, and generous storage. The walkout patio is a peaceful place to entertain or simply watch the kids play in the backyard. The home also includes an insulated and drywalled double attached garage. Low-maintenance landscaping enhances both the front and back yards, with rock detailing in the front and a handy storage shed in the back. Various recent updates add a fresh touch while

maintaining the home's timeless charm. This is a warm, welcoming property in a wonderful locationâ€"ready to fit your family's needs and lifestyle!