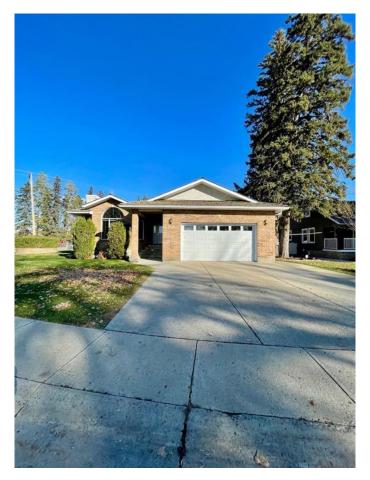

### \$599,000

3 Bedroom, 3.00 Bathroom, 1,642 sqft Residential on 0.21 Acres

West End, Brooks, Alberta

This exceptional one owner home is located in the desirable Evergreen Park neighbourhood. As you enter the home you are welcomed by the bright and spacious living room with a formal dining area that is complimented by the marble face natural gas fireplace. The large kitchen has numerous cupboards and counter tops including the convenient built in desk. There is also plenty of room in the kitchen for a casual dining set to overlook the two tired deck that is accessible through the back garden door. The spacious primary bedroom offers two sizeable closets and has a new en-suite with a full glassed tiled shower, a modern soaker tub, new toilet and vanity as well as in-floor heat. There is also a glass block window to allow natural light in while still providing privacy. The main floor is also host to an office/den, a 2 piece bathroom and main floor laundry room with added storage cupboards. As you descend down the custom spiral staircase you enter the wide open family room with a brick faced natural gas fireplace, a pool table and room for so much more. There are two additional bedrooms downstairs along with a three pice bath and large under stairs storage. The attached double garage has radiant heat, 12 foot ceilings and a new 16 x 8 overhead door. The yard has lovely brick flower beds and underground sprinklers in addition to the EID seasonal water. The front of the home opens to Evergreen Park with wide open spaces to play, a picnic area and walking and bike paths. Across the street to

#### **Essential Information**

MLS® # A2211998 Price \$599,000

Bedrooms 3
Bathrooms 3.00

Full Baths 2 Half Baths 1

Square Footage 1,642 Acres 0.21 Year Built 1994

Type Residential
Sub-Type Detached
Style Bungalow
Status Active

#### **Exterior**

Exterior Features Playground, Storage, Tennis Court(s)

Lot Description Back Lane, Back Yard, Corner Lot, Irregular Lot, Landscaped, Views

Roof Cedar Shake

Construction Brick, Stucco

Foundation Wood