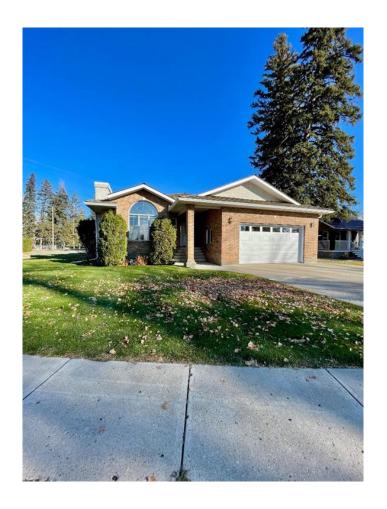

### \$599,000

3 Bedroom, 3.00 Bathroom, 1,642 sqft Residential on 0.21 Acres

West End, Brooks, Alberta

This exceptional one owner home is located in the desirable Evergreen Park neighbourhood. As you enter the home you are welcomed by the bright and spacious living room with a formal dining area that is complimented by the marble face natural gas fireplace. The large kitchen has numerous cupboards and counter tops including the convenient built in desk. There is also plenty of room in the kitchen for a casual dining set to overlook the two tired deck that is accessible through the back garden door. The spacious primary bedroom offers two sizeable closets and has a new en-suite with a full glassed tiled shower, a modern soaker tub, new toilet and vanity as well as in-floor heat. There is also a glass block window to allow natural light in while still providing privacy. The main floor is also host to an office/den, a 2 piece bathroom and main floor laundry room with added storage cupboards. As you descend down the custom spiral staircase you enter the wide open family room with a brick faced natural gas fireplace, a pool table and room for so much more. There are two additional bedrooms downstairs along with a three pice bath and large under stairs storage. The attached double garage has radiant heat, 12 foot ceilings and a new 16 x 8 overhead door. The yard has lovely brick flower beds and underground sprinklers in addition to the EID seasonal water. The front of the home opens to Evergreen Park with wide open spaces to play, a picnic area and walking and bike paths. Across the street to

#### **Essential Information**

MLS® # A2211998 Price \$599,000

Bedrooms 3
Bathrooms 3.00

Full Baths 2 Half Baths 1

Square Footage 1,642 Acres 0.21 Year Built 1994

Type Residential
Sub-Type Detached
Style Bungalow
Status Active

#### **Exterior**

Exterior Features Playground, Storage, Tennis Court(s)

Lot Description Back Lane, Back Yard, Corner Lot, Irregular Lot, Landscaped, Views

Roof Cedar Shake

Construction Brick, Stucco

Foundation Wood