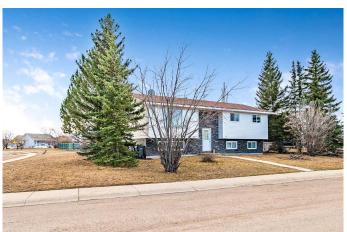

## \$529,000

5 Bedroom, 2.00 Bathroom, 1,074 sqft Residential on 0.27 Acres

NONE, Diamond Valley, Alberta

Great family home located on a corner lot!Â This Bi-level features lots of natural light, Â 5 bedrooms (3 up & 2 down) 2 bathrooms, 1074 sq. ft on the main floor with west facing spacious living room, cozy kitchen with lots of oak cabinets, and dining room with access to a large east facing deck. The Primary bedroom is a good size with access to the main bathroom. The basement has a family room, two large bedrooms and a 3 piece bath with storage area and laundry is shared with the utility room. The large tree / shrub's backyard has room for your RV and alley access to a double detached garage.Â Located across from a playground/park and walking distance to schools.

#### **Exterior**

Exterior Features Playground

Lot Description Back Lane, Back Yard, Corner Lot, Front Yard, Fruit Trees/Shrub(s),

Landscaped, Lawn, Backs on to Park/Green Space, Few Trees

Roof Asphalt Shingle