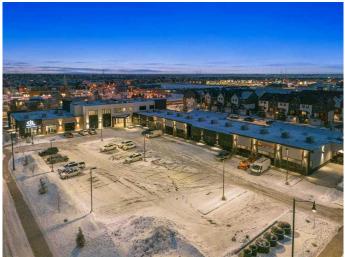

#### \$26

0 Bedroom, 0.00 Bathroom, Commercial on 0.00 Acres

Dawson's Landing, Chestermere, Alberta

Great Opportunity to lease second floor office/retail space in the heart of Dawons Landing, Chestermere! This space is suitable for a dance studio, yoga, gym, immigration, insurrance, financial service, kids learning centre, and many more uses.