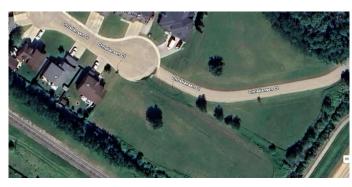

# \$99,900 - 38 Christiansen Court Ne, Slave Lake

MLS® #A2212177

### \$99,900

0 Bedroom, 0.00 Bathroom, Land on 0.15 Acres

NONE, Slave Lake, Alberta

Build your dream home on this perfectly located lot in town! Located in the highly sought-after subdivision of Springwood, this lot has everything you are looking for! Utilities are to the property line and ready for you.

# **Community Information**

Address 38 Christiansen Court Ne

Subdivision NONE

City Slave Lake

County Lesser Slave River No. 124, M.D. of

Province Alberta
Postal Code T0G 2A2