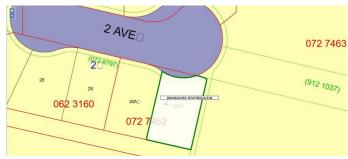

# \$99,900 - 38 Christiansen Court Ne, Slave Lake

MLS® #A2212177

### \$99,900

0 Bedroom, 0.00 Bathroom, Land on 0.15 Acres

NONE, Slave Lake, Alberta

Build your dream home on this perfectly located lot in town! Located in the highly sought-after subdivision of Springwood, this lot has everything you are looking for! Utilities are to the property line and ready for you.

# **Community Information**

Address 38 Christiansen Court Ne

Subdivision NONE

City Slave Lake

County Lesser Slave River No. 124, M.D. of

Province Alberta
Postal Code T0G 2A2