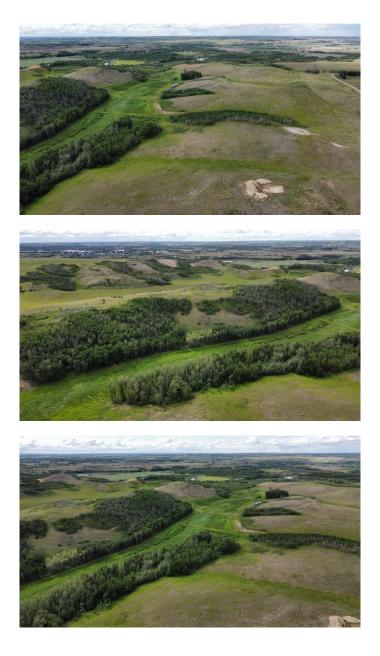

#### \$479,900

0 Bedroom, 0.00 Bathroom, Land on 175.00 Acres

NONE, Rural Flagstaff County, Alberta

Discover the freedom and beauty of prairie living on this stunning 175-acre parcel, located in the heart of Alberta's countryside near the welcoming town of Hardisty. With gently rolling hills, a charming little creek, and breathtaking views from horizon to horizon, this land is the ideal canvas for your homestead dreams. Fully fenced and versatile, approximately 60 acres offer potential for cropping or livestockâ€"whether you're planning to work the land yourself or generate passive income through custom farming. The rest of the property invites endless possibilities: grazing, recreation, or finding that perfect building site where you can watch both sunrise and sunset from your front porch. Hardisty is just a short drive away and offers convenient access to restaurants, a grocery store, and other small-town essentialsâ€"giving you the best of rural living with nearby amenities. Whether you're looking to farm, raise animals, or build your dream home in a picturesque setting, this land offers it all. Start building your future todayâ€"right here in Alberta's beautiful prairie country.