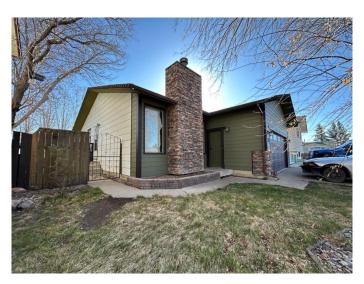

# \$429,900 - 80 Cambridge Road W, Lethbridge

MLS® #A2212254

### \$429,900

5 Bedroom, 3.00 Bathroom, 1,287 sqft Residential on 0.13 Acres

Varsity Village, Lethbridge, Alberta

Check this one out! First time on the market! This one owner home has been loved from the beginning! A bungalow boasting almost 1300 ft.² with three bedrooms up and another two down. Makes this a perfect home for family or for revenue! Double attached garage, spacious rooms and so much more make this a winner! Conveniently located just a block off of Nicolas Sharon Park!

Built in 1978