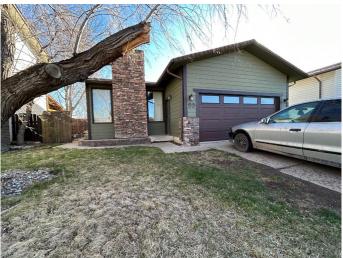

# \$429,900 - 80 Cambridge Road W, Lethbridge

MLS® #A2212254

### \$429,900

5 Bedroom, 3.00 Bathroom, 1,287 sqft Residential on 0.13 Acres

Varsity Village, Lethbridge, Alberta

Check this one out! First time on the market! This one owner home has been loved from the beginning! A bungalow boasting almost 1300 ft.² with three bedrooms up and another two down. Makes this a perfect home for family or for revenue! Double attached garage, spacious rooms and so much more make this a winner! Conveniently located just a block off of Nicolas Sharon Park!

#### **Amenities**

Parking Spaces 4

Parking Double Garage Attached

# of Garages 2