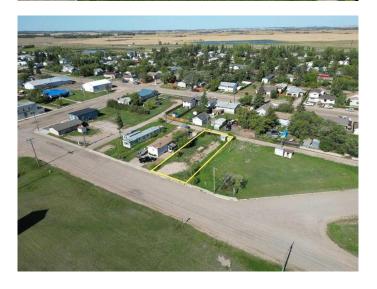

#### \$22,000

0 Bedroom, 0.00 Bathroom, Land on 0.10 Acres

NONE, Marshall, Saskatchewan

It's time to settle down with your own piece of land. Located in the village of Marshall this property is situated for a mobile home. Located just 2 blocks from the school, 1 block from Main Street and just 15 minutes from Lloydminster. Town services include water and a Septic Tank on the property.