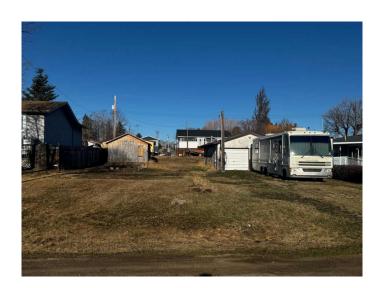

### \$74,900

0 Bedroom, 0.00 Bathroom, Land on 0.21 Acres

NONE, Clive, Alberta

Great spot to set up your home in the community of Clive. This lot is 65x140' with municipal services in place. There is a 20x28 garage and shed already on site. There is back alley access with a front drive. Located 20 minutes from Lacombe and 30 minutes to Red Deer this site could be what you are looking for.

#### **Essential Information**

MLS® # A2212485

Price \$74,900

Bathrooms 0.00 Acres 0.21

Type Land

Sub-Type Residential Land

Status Active