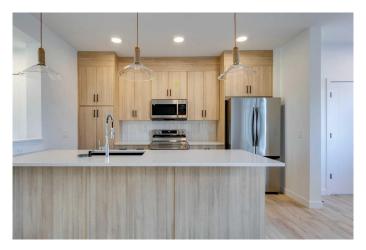

## \$474,000

3 Bedroom, 3.00 Bathroom, 1,520 sqft Residential on 0.04 Acres

Heartland, Cochrane, Alberta

\*\* Under Construction - Open House Hours at 498 River Avenue, Cochrane - Apr. 30th 3:30-5:30pm, May 2nd 12-2pm, May 2nd 3:30-5:30pm, May 3rd 12-4pm, May 4th 1-4pm and May 6th 1-3pm \*\* Welcome to the Talo by Rohit Homes. This purposefully designed 1,506 sq ft unit has a spacious main floor equipped with a large kitchen, an island that seats 4 people, plus a rear entry with built-in coat hooks and a bench. Upstairs, the space has been beautifully designed to flow between the master suite and two secondary bedrooms. The flex room and convenient laundry room separate the bedrooms for added privacy. Unfinished basement and a double detached garage in rear yard. Front and back landscaping included \*\*Photos are representative and the interior colors may be different\*\*