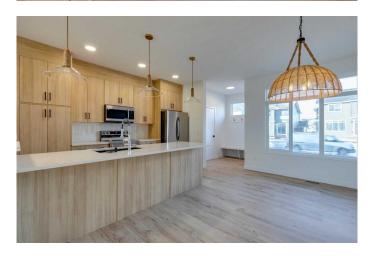

## \$474,000

3 Bedroom, 3.00 Bathroom, 1,520 sqft Residential on 0.04 Acres

Heartland, Cochrane, Alberta

\*\* Under Construction - Open House Hours at 498 River Avenue, Cochrane - Apr. 30th 3:30-5:30pm, May 2nd 12-2pm, May 2nd 3:30-5:30pm, May 3rd 12-4pm, May 4th 1-4pm and May 6th 1-3pm \*\* Welcome to the Talo by Rohit Homes. This purposefully designed 1,506 sq ft unit has a spacious main floor equipped with a large kitchen, an island that seats 4 people, plus a rear entry with built-in coat hooks and a bench. Upstairs, the space has been beautifully designed to flow between the master suite and two secondary bedrooms. The flex room and convenient laundry room separate the bedrooms for added privacy. Unfinished basement and a double detached garage in rear yard. Front and back landscaping included \*\*Photos are representative and the interior colors may be different\*\*