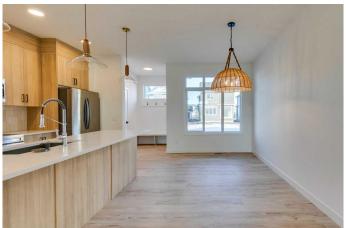

## \$474,000

3 Bedroom, 3.00 Bathroom, 1,520 sqft Residential on 0.04 Acres

Heartland, Cochrane, Alberta

\*\* Under Construction - Open House Hours at 498 River Avenue, Cochrane - Apr. 30th 3:30-5:30pm, May 2nd 12-2pm, May 2nd 3:30-5:30pm, May 3rd 12-4pm, May 4th 1-4pm and May 6th 1-3pm \*\* Welcome to the Talo by Rohit Homes. This purposefully designed 1,506 sq ft unit has a spacious main floor equipped with a large kitchen, an island that seats 4 people, plus a rear entry with built-in coat hooks and a bench. Upstairs, the space has been beautifully designed to flow between the master suite and two secondary bedrooms. The flex room and convenient laundry room separate the bedrooms for added privacy. Unfinished basement and a double detached garage in rear yard. Front and back landscaping included \*\*Photos are representative and the interior colors may be different\*\*