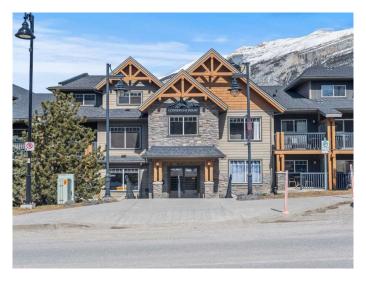

# \$590,000 - 2211, 250 2 Avenue, Dead Man's Flats

MLS® #A2212599

# \$590,000

2 Bedroom, 1.00 Bathroom, 724 sqft Residential on 0.00 Acres

NONE, Dead Man's Flats, Alberta

Located just 12 minutes from Canmore in the peaceful village of Dead Man's Flats, this fully furnished 2 bedroom condo offers the perfect blend of personal getaway and income potential. Zoned for short term rentals, the unit is truly turnkey ready for you to enjoy or generate revenue right away, whether self-managed or with the help of a rental company. It comes fully equipped with furnishings, kitchen essentials, linens, and electronics.

Situated on the top floor of Copperstone Resort, this 723 square foot suite features a spacious open concept layout. The kitchen features granite countertops, stainless steel appliances, and a large island with seating, flowing into a bright dining and living area anchored by a cozy stone fireplace. From the living room window, enjoy an uninterrupted view of the mountains, bringing the beauty of the Rockies right into your everyday space. Step onto the balcony to take in the same breathtaking backdrop while overlooking the landscaped courtyard, hot tub, BBQ area, and fire table.

Copperstone Resort offers a host of amenities including a well-equipped fitness room, games area, guest services, and pet-friendly policies. All this, set in a serene mountain setting with easy access to world-class outdoor adventureâ€"hiking, biking, fishing, and skiingâ€"plus four major ski resorts within reach in Banff National Park and Kananaskis Country.