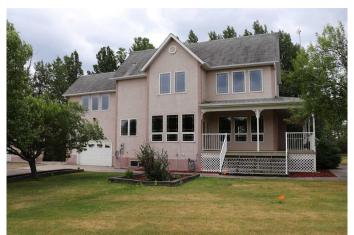

### \$600,000

3 Bedroom, 4.00 Bathroom, 2,283 sqft Residential on 2.87 Acres

NONE, Rural Yellowhead County, Alberta

Well groomed and maintained acreage 5 minutes west of Edson with a huge family home with attached and a detached garage. Comes with a large garden and chicken coup.

#### **Essential Information**

MLS® # A2212640 Price \$600,000

Bedrooms 3
Bathrooms 4.00

Full Baths 3 Half Baths 1

Square Footage 2,283 Acres 2.87 Year Built 1997

Type Residential

Sub-Type Detached

Style 2 Storey, Acreage with Resid