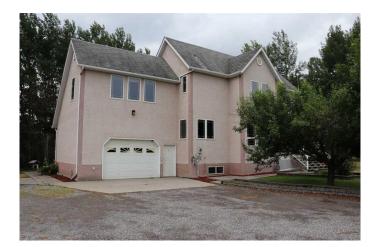

### \$600,000

3 Bedroom, 4.00 Bathroom, 2,283 sqft Residential on 2.87 Acres

NONE, Rural Yellowhead County, Alberta

Well groomed and maintained acreage 5 minutes west of Edson with a huge family home with attached and a detached garage. Comes with a large garden and chicken coup.

#### **Essential Information**

MLS® # A2212640 Price \$600,000

Bedrooms 3
Bathrooms 4.00

Full Baths 3 Half Baths 1

Square Footage 2,283 Acres 2.87 Year Built 1997

Type Residential

Sub-Type Detached

Style 2 Storey, Acreage with Resid