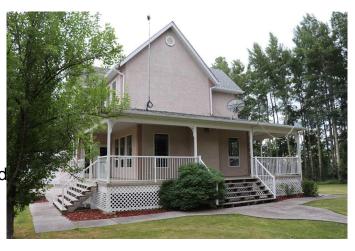

### \$600,000

3 Bedroom, 4.00 Bathroom, 2,283 sqft Residential on 2.87 Acres

NONE, Rural Yellowhead County, Alberta

Well groomed and maintained acreage 5 minutes west of Edson with a huge family home with attached and a detached garage. Comes with a large garden and chicken coup.

#### **Essential Information**

MLS® # A2212640 Price \$600,000

Bedrooms 3
Bathrooms 4.00

Full Baths 3 Half Baths 1

Square Footage 2,283 Acres 2.87 Year Built 1997

Type Residential

Sub-Type Detached

Style 2 Storey, Acreage with Resid