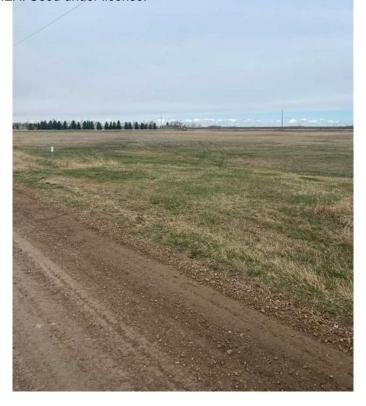

### \$54,250

0 Bedroom, 0.00 Bathroom, Land on 2.17 Acres

NONE, Rural Newell, County of, Alberta

Multiple lots for sale at Jackson Subdivision conveniently located just west of the City of Brooks on Cassils Road. There are a variety parcel sizes ranging from 1.25 acres upt to 5.60 acres to satisfy your building and lot requirements as well as your budget. So, if you are looking to start your business, relocate your business or just have a hobby shop, this is the ideal location. For more information call today and GET MOVING IN THE RIGHT DIRECTION!