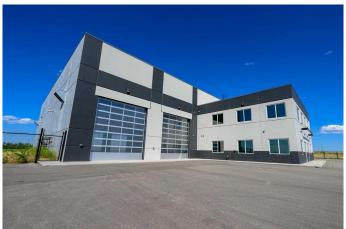

#### \$22

0 Bedroom, 0.00 Bathroom, Commercial on 5.02 Acres

Hawker Industrial Park, Rural Grande Prairie No. 1, County of, Alberta

An incredible opportunity to lease approximately 10,140 SF of precast concrete shop space on a 5.02-acre graveled and fenced site, with shared yard access. This immaculate building offers 8,140 SF of shop space with 33' ceiling heights to the bottom of the truss, featuring five 16'W x 18'H overhead doors, a 110' clear span bay with two drive-through options, engineered air, and municipal water. The reinforced concrete slab is engineered and crane-ready. Included with the lease is 2,000 SF of office space laid out over two floors, thoughtfully designed with 6 offices, a lunchroom, and 3 washroomsâ€"ideal for a single user or open the shop wall and lease both sides for a total of 20,240 SF. The site features a paved parking area, a fenced perimeter, yard lighting, compacted gravel, and multiple access points. For more information or to schedule a viewing, contact your local Commercial Realtor®.

Built in 2018