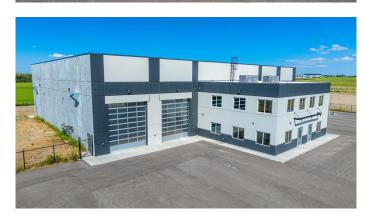

#### \$22

0 Bedroom, 0.00 Bathroom, Commercial on 5.02 Acres

Hawker Industrial Park, Rural Grande Prairie No. 1, County of, Alberta

An incredible opportunity to lease approximately 10,140 SF of precast concrete shop space on a 5.02-acre graveled and fenced site, with shared yard access. This immaculate building offers 8,140 SF of shop space with 33' ceiling heights to the bottom of the truss, featuring five 16'W x 18'H overhead doors, a 110' clear span bay with two drive-through options, engineered air, and municipal water. The reinforced concrete slab is engineered and crane-ready. Included with the lease is 2,000 SF of office space laid out over two floors, thoughtfully designed with 6 offices, a lunchroom, and 3 washroomsâ€"ideal for a single user or open the shop wall and lease both sides for a total of 20,240 SF. The site features a paved parking area, a fenced perimeter, yard lighting, compacted gravel, and multiple access points. For more information or to schedule a viewing, contact your local Commercial Realtor®.

Built in 2018