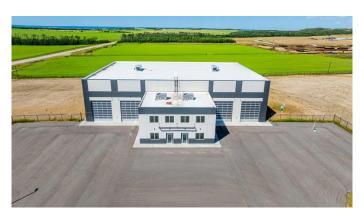

#### \$22

0 Bedroom, 0.00 Bathroom, Commercial on 5.02 Acres

Hawker Industrial Park, Rural Grande Prairie No. 1, County of, Alberta

An incredible opportunity to lease approximately 10,140 SF of precast concrete shop space on a 5.02-acre graveled and fenced site, with shared yard access. This immaculate building offers 8,140 SF of shop space with 33' ceiling heights to the bottom of the truss, featuring five 16'W x 18'H overhead doors, a 110' clear span bay with two drive-through options, engineered air, and municipal water. The reinforced concrete slab is engineered and crane-ready. Included with the lease is 2,000 SF of office space laid out over two floors, thoughtfully designed with 6 offices, a lunchroom, and 3 washroomsâ€"ideal for a single user or open the shop wall and lease both sides for a total of 20,240 SF. The site features a paved parking area, a fenced perimeter, yard lighting, compacted gravel, and multiple access points. For more information or to schedule a viewing, contact your local Commercial Realtor®.

Built in 2018