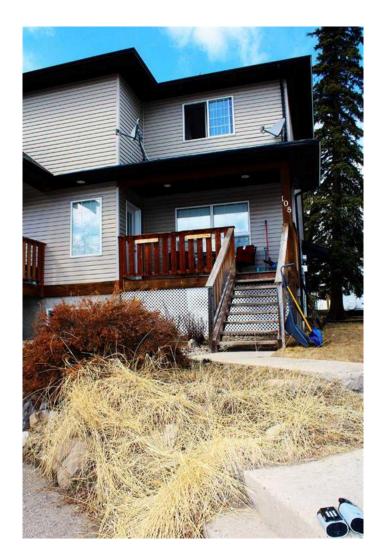

# \$247,000 - 108 Moberly Road, Grande Cache

MLS® #A2212853

# \$247,000

4 Bedroom, 4.00 Bathroom, 1,502 sqft Residential on 0.28 Acres

NONE, Grande Cache, Alberta

Perfect starter home which allows you to grow your family, plus have the ability to supplement your mortgage payments. This home has 3 good sized bedrooms and 2.5 bathrooms on the first 2 floors. The basement suite, with its own comes with 1 bedroom, 1 bathroom, full kitchen and living space.

# **Community Information**

Address 108 Moberly Road

Subdivision NONE

City Grande Cache

County Greenview No. 16, M.D. of

Province Alberta
Postal Code T0E 0Y0