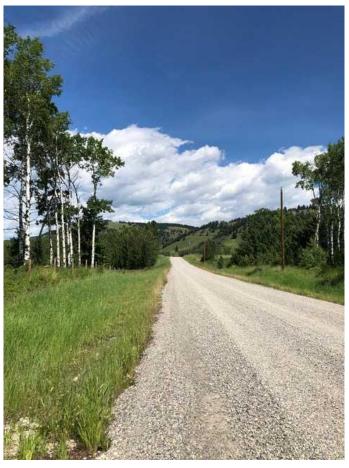

## \$650,000

0 Bedroom, 0.00 Bathroom, Land on 8.48 Acres

NONE, Rural Rocky View County, Alberta

This amazing property is 8.48 Acres, located just West of Cochrane and awaiting you to build the Home of your Dreams. Private location and such incredible scenery. The land is FILLED with wildflowers, wild roses and even wild raspberries - see the summer photos taken from the entrance to the property of this beautiful treed parcel. The gravel road photo is the road leading to the land with the Wildcat Hills in view to the North. This property has a brand New