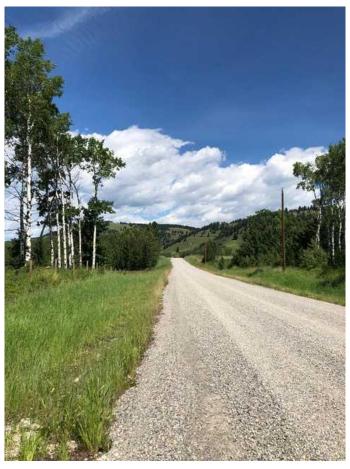

#### \$645,000

0 Bedroom, 0.00 Bathroom, Land on 8.48 Acres

NONE, Rural Rocky View County, Alberta

This amazing property is 8.48 Acres, located just West of Cochrane and awaiting you to build the Home of your Dreams. Private location and such incredible scenery. The land is FILLED with wildflowers, wild roses and even wild raspberries - see the summer photos taken from the entrance to the property of this beautiful treed parcel. The gravel road photo is the road leading to the land with the Wildcat Hills in view to the North. This property has a brand New