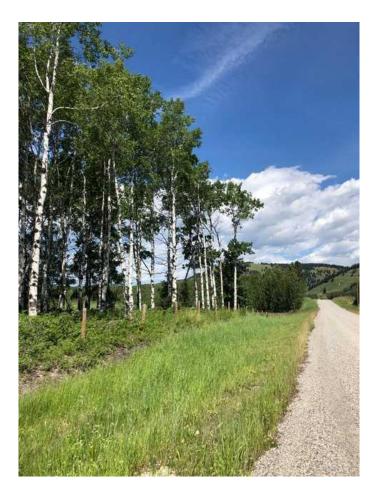

#### \$645,000

0 Bedroom, 0.00 Bathroom, Land on 8.48 Acres

NONE, Rural Rocky View County, Alberta

This amazing property is 8.48 Acres, located just West of Cochrane and awaiting you to build the Home of your Dreams. Private location and such incredible scenery. The land is FILLED with wildflowers, wild roses and even wild raspberries - see the summer photos taken from the entrance to the property of this beautiful treed parcel. The gravel road photo is the road leading to the land with the Wildcat Hills in view to the North. This property has a brand New