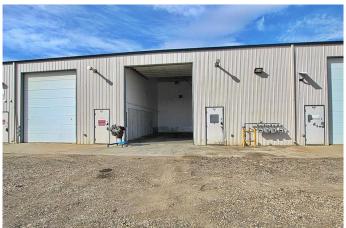

### \$12

0 Bedroom, 0.00 Bathroom, Commercial on 0.00 Acres

Beju Industrial Park, Sylvan Lake, Alberta

Industrial bay for lease with great highway 11A exposure. Front and rear parking. Office space, parts room, work bay (40x35) and large living space on upper. Overhead rear 14ft door. Lease is \$12 per square foot plus triple net.