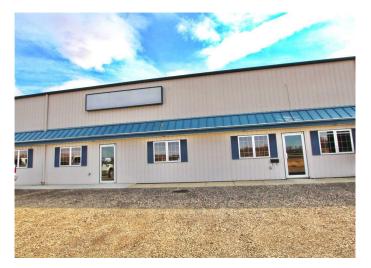

### \$12

0 Bedroom, 0.00 Bathroom, Commercial on 0.00 Acres

Beju Industrial Park, Sylvan Lake, Alberta

Industrial bay for lease with great highway 11A exposure. Front and rear parking. Office space, parts room, work bay (40x35) and large living space on upper. Overhead rear 14ft door. Lease is \$12 per square foot plus triple net.

## **Community Information**

Address 6, 20a Sylvaire Close

Subdivision Beju Industrial Park

City Sylvan Lake

County Red Deer County

Province Alberta
Postal Code T4S 2J8