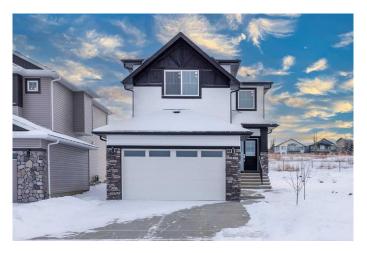

# \$609,990 - 160 Lakewood Circle, Strathmore

MLS® #A2213315

### \$609,990

3 Bedroom, 3.00 Bathroom, 1,906 sqft Residential on 0.09 Acres

Lakewood Meadows, Strathmore, Alberta

Welcome to 160 Lakewood Circle, a striking newly built two-story home in the scenic Lakewood of Strathmore. This house is ready for immediate occupancy! Spanning over 1,900 sq. ft. of thoughtfully designed living area, this modern treasure serves as the perfect home

workout area, or a cozy entertainment zone designed to meet your tastes. The spacious yard and separate two-car garage increase the attractiveness

and functionality of this property. Discover the beautifully designed community of Lakewood, featuring tranquil water features, walkways, and