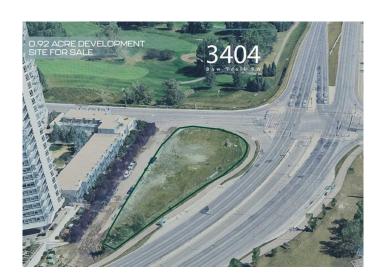

# \$3,400,000 - 3404 Bow Trail Sw, Calgary

MLS® #A2213750

### \$3,400,000

0 Bedroom, 0.00 Bathroom, Land on 0.92 Acres

Spruce Cliff, Calgary, Alberta

Click brochure link for more details.

Strategically situated in a prime location, this site offers high-visibility and exposure to Bow Trail, making it a rare opportunity for investors and owner-users seeking a prime development site.

#### **Essential Information**

MLS® # A2213750 Price \$3,400,000

Bathrooms 0.00 Acres 0.92 Type Land

Sub-Type Commercial Land

Status Active

## **Community Information**

Address 3404 Bow Trail Sw

Subdivision Spruce Cliff

City Calgary
County Calgary
Province Alberta
Postal Code T3C 2E6