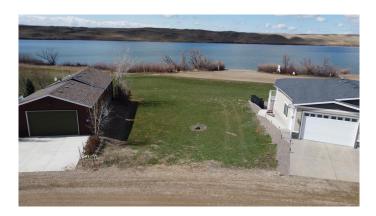

#### \$229,900

0 Bedroom, 0.00 Bathroom, Land on 0.18 Acres

Little Bow, Rural Vulcan County, Alberta

One of the best lots in Little Bow Resort! Are you ready to build your dream getaway at the lake? This lot backs onto the lake and will never have any obstructions of your view of the beauty of this resort. With easy access to the owner only boat launch and docks, this lot is ideally situated for years of enjoyment! Included with the sale are blueprints which have already been approved for a beautiful bungalow with over 2700 square feet of developed livings space, a walkout basement, covered deck and attached garage. The time is now! Buy this incredible lot and start building memories today!