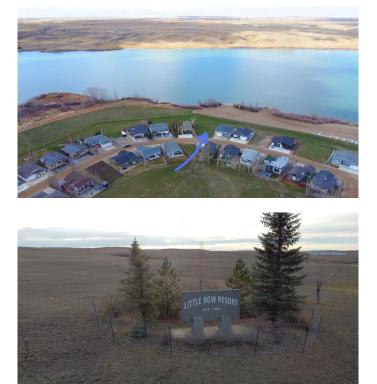

#### \$229,900

0 Bedroom, 0.00 Bathroom, Land on 0.18 Acres

Little Bow, Rural Vulcan County, Alberta

One of the best lots in Little Bow Resort! Are you ready to build your dream getaway at the lake? This lot backs onto the lake and will never have any obstructions of your view of the beauty of this resort. With easy access to the owner only boat launch and docks, this lot is ideally situated for years of enjoyment! Included with the sale are blueprints which have already been approved for a beautiful bungalow with over 2700 square feet of developed livings space, a walkout basement, covered deck and attached garage. The time is now! Buy this incredible lot and start building memories today!