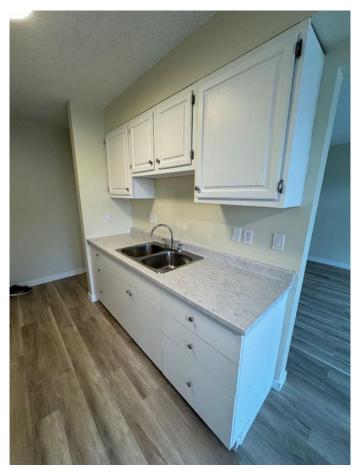

This pet-friendly (with restrictions), no-age-restriction home has seen several recent updates, including brand new flooring throughout, fresh paint, updated baseboards, a new toilet, upgraded bathroom light and shower head, a new kitchen light, newer ceiling fan, a brand new electric stove, and refreshed kitchen cabinetry.

### Interior

| Interior Features | Laminate Counters                          |
|-------------------|--------------------------------------------|
| Appliances        | Electric Range, Refrigerator, Washer/Dryer |
| Heating           | Hot Water                                  |
| Cooling           | Wall/Window Unit(s)                        |
| Fireplace         | Yes                                        |
| # of Fireplaces   | 1                                          |
| Fireplaces        | Gas                                        |
| # of Stories      | 3                                          |