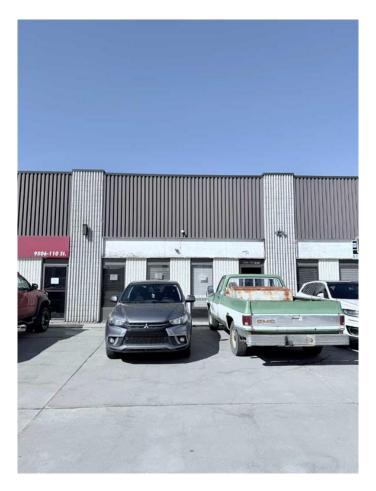

#### \$3,500

0 Bedroom, 0.00 Bathroom, Commercial on 0.00 Acres

Richmond Industrial Park, Grande Prairie, Alberta

Great Opportunity to lease single bay with 12' door and office space conveniently located in Richmond Industrial Park. This 2617 sq.ft property features 572 sq.ft of mezzanine space, separate washroom and large bay (12' high x 13.10'wide door) with rear access and additional parking. Office space includes reception area & 1 large private office with easy access to washroom located just inside shop space. \$3500 + NNN (approx \$856.85/month) Call today, quick possession available. North side bay may be available.

### **Community Information**

| Address     | 9508 110 Street          |
|-------------|--------------------------|
| Subdivision | Richmond Industrial Park |
| City        | Grande Prairie           |
| County      | Grande Prairie           |