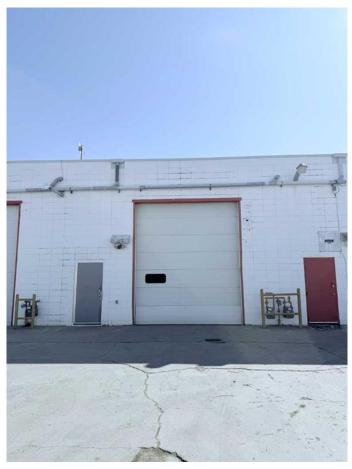

#### \$3,500

0 Bedroom, 0.00 Bathroom, Commercial on 0.00 Acres

Richmond Industrial Park, Grande Prairie, Alberta

Great Opportunity to lease single bay with 12' door and office space conveniently located in Richmond Industrial Park. This 2617 sq.ft property features 572 sq.ft of mezzanine space, separate washroom and large bay (12' high x 13.10'wide door) with rear access and additional parking. Office space includes reception area & 1 large private office with easy access to washroom located just inside shop space. \$3500 + NNN (approx \$856.85/month) Call today, quick possession available. North side bay may be available.