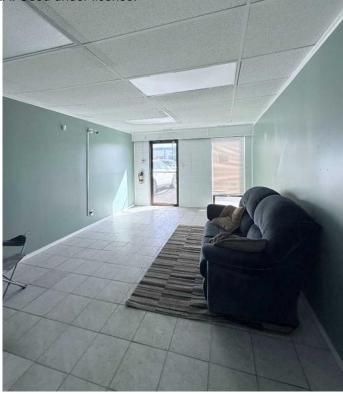

#### \$3,500

0 Bedroom, 0.00 Bathroom, Commercial on 0.00 Acres

Richmond Industrial Park, Grande Prairie, Alberta

Great Opportunity to lease single bay with 12' door and office space conveniently located in Richmond Industrial Park. This 2617 sq.ft property features 572 sq.ft of mezzanine space, separate washroom and large bay (12' high x 13.10'wide door) with rear access and additional parking. Office space includes reception area & 1 large private office with easy access to washroom located just inside shop space. \$3500 + NNN (approx \$856.85/month) Call today, quick possession available. North side bay may be available.