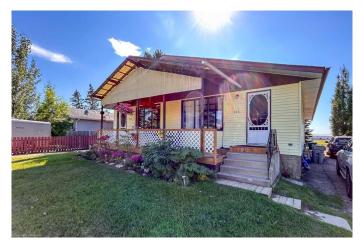

### \$279,900

6 Bedroom, 4.00 Bathroom, 1,767 sqft Residential on 0.18 Acres

NONE, Lashburn, Saskatchewan

Welcome to 304 & 306 2 Street W, Lashburn – a fantastic investment opportunity in a charming, quiet community just a short commute to Lloydminster. This fully occupied duplex is well-maintained, with Unit 306 featuring recent updates, including new flooring, a refreshed kitchen, and fresh paint. Unit 304 has updated flooring as well. Both units offer ample parking and are nestled in a peaceful area. Explore the floor plans to see the practical layouts that make this property an excellent addition to your portfolio.

## **Community Information**

Address 304 & 306 2 Street W

Subdivision NONE

City Lashburn

County Saskcatchewan Province Saskatchewan

Postal Code S0M 1H0