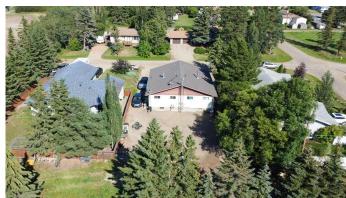

### \$279,900

6 Bedroom, 4.00 Bathroom, 1,767 sqft Residential on 0.18 Acres

NONE, Lashburn, Saskatchewan

Welcome to 304 & 306 2 Street W, Lashburn – a fantastic investment opportunity in a charming, quiet community just a short commute to Lloydminster. This fully occupied duplex is well-maintained, with Unit 306 featuring recent updates, including new flooring, a refreshed kitchen, and fresh paint. Unit 304 has updated flooring as well. Both units offer ample parking and are nestled in a peaceful area. Explore the floor plans to see the practical layouts that make this property an excellent addition to your portfolio.

#### **Exterior**

Exterior Features None

Lot Description Back Lane, Back Yard, Front Yard, Lawn, Rectangular Lot

Roof Asphalt Shingle

Construction Vinyl Siding, Wood Frame

Foundation Poured Concrete