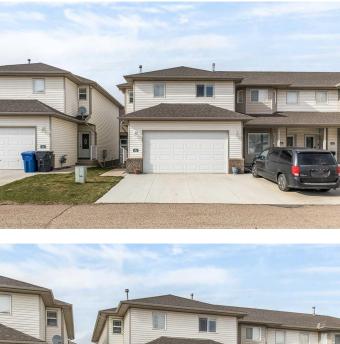

# \$305,000 - 362 Washington Way Se, Medicine Hat

MLS® #A2214134

#### \$305,000

4 Bedroom, 4.00 Bathroom, 1,547 sqft Residential on 0.00 Acres

River Flats, Medicine Hat, Alberta

If you've been waiting for the perfect blend of space, style, and stress-free living, this is it. This beautifully maintained 4 bedroom+ Office/Den, 4-bathroom, Plus double HEATED garage with awesome shelving, is now available and ready to impress. Nestled in the heart of River Flats, you'll enjoy a peaceful, established neighborhood with easy access to parks, trails, schools, downtown amenities, and the South Saskatchewan River. Professionally cleaned and move-in ready, this home offers a warm, functional layout designed for everyday comfort. The main floor features direct access to the heated double attached garage, a convenient 2-piece powder room, and main-floor laundry (washer and dryer replaced in 2017). The kitchen is the heart of the home, equipped with a Samsung stainless steel appliance package, a large island with double sinks, a pantry, and a stylish coffee bar addition for extra storage and charm. The dining area leads to a private, fenced patio with a built-in privacy divider – perfect for morning coffee or hosting friends on warm summer nights. Upstairs, you'II find three generously sized bedrooms, two bathrooms, and a versatile bonus room ideal for a home office, reading nook, or play space. The primary suite includes a walk-in closet and a 3-piece ensuite featuring a newly installed walk-in shower. The fully developed basement adds even more value with a fourth bedroom and a flexible living area to suit your needs. Condo fees of \$338.64/month cover lawn care,