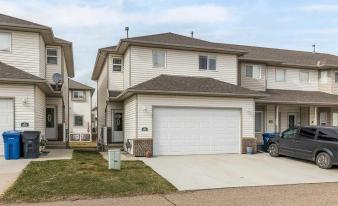

# \$305,000 - 362 Washington Way Se, Medicine Hat

MLS® #A2214134

#### \$305,000

4 Bedroom, 4.00 Bathroom, 1,547 sqft Residential on 0.00 Acres

River Flats, Medicine Hat, Alberta

If you've been waiting for the perfect blend of space, style, and stress-free living, this is it. This beautifully maintained 4 bedroom+ Office/Den, 4-bathroom, Plus double HEATED garage with awesome shelving, is now available and ready to impress. Nestled in the heart of River Flats, you'll enjoy a peaceful, established neighborhood with easy access to parks, trails, schools, downtown amenities, and the South Saskatchewan River. Professionally cleaned and move-in ready, this home offers a warm, functional layout designed for everyday comfort. The main floor features direct access to the heated double attached garage, a convenient 2-piece powder room, and main-floor laundry (washer and dryer replaced in 2017). The kitchen is the heart of the home, equipped with a Samsung stainless steel appliance package, a large island with double sinks, a pantry, and a stylish coffee bar addition for extra storage and charm. The dining area leads to a private, fenced patio with a built-in privacy divider – perfect for morning coffee or hosting friends on warm summer nights. Upstairs, you'II find three generously sized bedrooms, two bathrooms, and a versatile bonus room ideal for a home office, reading nook, or play space. The primary suite includes a walk-in closet and a 3-piece ensuite featuring a newly installed walk-in shower. The fully developed basement adds even more value with a fourth bedroom and a flexible living area to suit your needs. Condo fees of \$338.64/month cover lawn care,