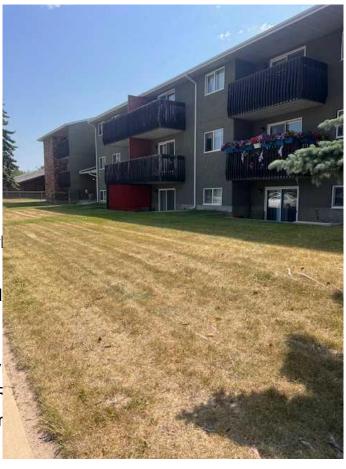

### \$149,900

2 Bedroom, 1.00 Bathroom, 620 sqft Residential on 0.00 Acres

Bower, Red Deer, Alberta

Excellent opportunity to own this great 2 bedroom unit in Prime South Hill Location. Shows well with laminate flooring in the main living areas and linoleum in the storage, kitchen, and bathroom. This unit has a dishwasher, and has had some upgrades to light fixtures and a new tub a few years ago. Freshly painted kitchen cabinets brighten up this cute home. North facing with view into the green area. Close to walking trails, transit, restaraunts, pubs, shopping and more. Great South Hill location is great for First Timers, Investors, or College Students/Hospital workers. Quick access to Gaetz avenue and all amenities.

#### **Exterior**

Exterior Features Balcony

Roof Asphalt Shingle

Construction Stucco, Wood Frame