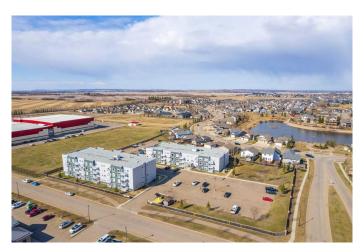

# \$154,900 - 304b, 5101 18 Street, Lloydminster

MLS® #A2214336

### \$154,900

2 Bedroom, 2.00 Bathroom, 1,071 sqft Residential on 0.00 Acres

College Park, Lloydminster, Alberta

If you've been waiting for the one at Nova Condos â€" this is it! This stunning third-floor, east-facing unit is flooded with morning sunshine and has been immaculately cared for from top to bottom.

# **Community Information**

Address 304b, 5101 18 Street

Subdivision College Park
City Lloydminster
County Lloydminster

Province Alberta
Postal Code T9V2G7