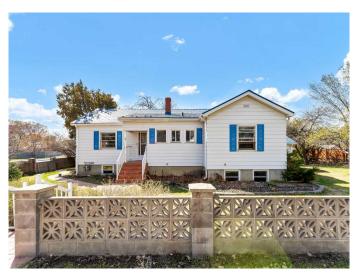

# \$249,900

2 Bedroom, 1.00 Bathroom, 1,197 sqft Residential on 0.18 Acres

SW Hill, Medicine Hat, Alberta

Discover this delightful 2-bedroom, 1-bathroom home nestled on a corner lot in Medicine Hat. Inside, you'll find a spacious living area perfect for relaxing and entertaining, along with a functional kitchen and a separate dining room ideal for family meals. The comfortable bedrooms each feature convenient walk-in closets.

This property also boasts a walkout basement, a workshop, and a greenhouse in the backyard, offering fantastic opportunities for hobbies and gardening. Step outside to enjoy the delightful stone-paved patio, enhanced by unique brickwork with an archway and planters – an ideal spot for outdoor enjoyment.

#### **Essential Information**

MLS® # A2214376 Price \$249,900

Bedrooms 2

Bathrooms 1.00

Full Baths 1

Square Footage 1,197
Acres 0.18
Year Built 1949

Type Residential
Sub-Type Detached
Style Bungalow
Status Active