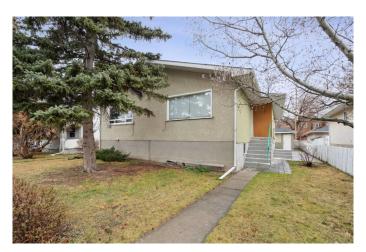

## \$609,900

4 Bedroom, 2.00 Bathroom, 841 sqft Residential on 0.07 Acres

Bridgeland/Riverside, Calgary, Alberta

\*\* LEGAL SUITE \*\* \*\* Live up - Rent down!

\*\* Welcome to the much desired
established inner-city community of
Bridgeland. This home is located on a 29.5 ft
x 110 ft lot with a LEGAL suite! The main level
is complete with a large living room with
hardwood floors, kitchen & dining plus 2 good
sized bedrooms and a 4 piece bath (and
separate laundry!) The lower level is
accessed from a separate side entrance & is
fully finished with a kitchen, 2 more bedrooms,
a 3 piece bath & laundry room! Single
detached garage too! Fenced backyard and
patio area! Close to Public Transit, Downtown,
Parks, School & Shops!

#### **Exterior**

Exterior Features Private Yard, Private Entrance

Lot Description Back Yard, Front Yard, Rectangular Lot, Back Lane

Roof Asphalt Shingle

Construction Stucco, Wood Frame

Foundation Poured Concrete