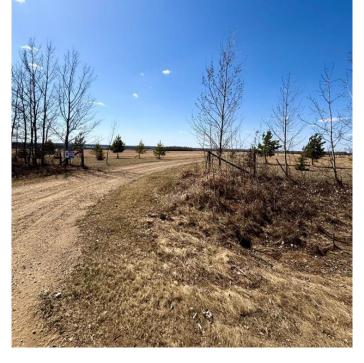

#### \$134,500

0 Bedroom, 0.00 Bathroom, Land on 4.99 Acres

NONE, Lac La Biche County, Alberta

Turnkey Acreage Ready for Your New Home! This beautifully developed 4.99-acre parcel is just 20 minutes west of Lac La Biche near Missawawi Lake. Previously home to a mobile, the property is fully set up and ready for your new residence. With screw piles in place, power already connected, and a 2-stage septic system with septic field. Enjoy a graveled driveway and parking pad, landscaped grounds, and treed borders offering privacy and natural beauty. It backs onto open field, part of the original quarter section it was subdivided from. Thereâ€<sup>™</sup>s also a large sided shed with ramp, a firepit area, and plenty of peaceful space to call your own. Ideal for someone seeking quiet country living with room to, bring your mobile and make it home!