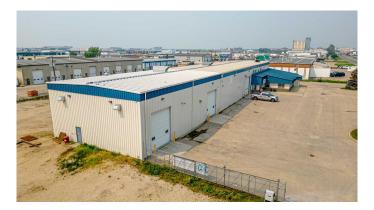

# \$3,100,000 - 9440 112 Street, Grande Prairie

MLS® #A2214670

#### \$3,100,000

0 Bedroom, 0.00 Bathroom, Commercial on 2.11 Acres

Richmond Industrial Park, Grande Prairie, Alberta

Functional shop facility with 2 points of access/egress & drive around capabilities. Located in Richmond Industrial District in close proximity to Grande Prairie Airport with excellent access to Highway 40, Highway 43, and Highway 2. The property consists of 2 cranes, 6 grade doors, 20" clear ceiling height, wash bay, double compartment sump, make up air, air-conditioned office and a fenced yard compound.