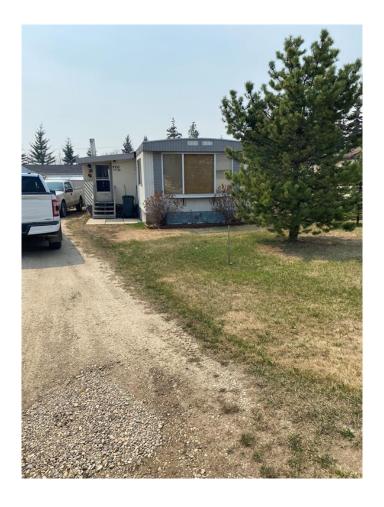

# \$75,000 - 9741 107 Street, Hythe

MLS® #A2214680

## \$75,000

2 Bedroom, 1.00 Bathroom, 1,032 sqft Residential on 0.26 Acres

NONE, Hythe, Alberta

Here is an older mobile home that doesn't show it's age. You can feel, see and smell the difference as soon as you step inside. This home has been taken care of. Two bedrooms and 1 bathroom. A bright kitchen with newer appliances and a large living room. New forced air furnace this spring. Outside it is well set up for convenience and for someone who likes to tinker. There is a nice porch and covered sitting area, a carport to keep your vehicle out of the weather, a large garden shed and a great workshop with a wood stove. This property includes the second lot beside it. A great buy for an income property or a first time home.

# **Community Information**

Address 9741 107 Street

Subdivision NONE City Hythe

County Grande Prairie No. 1, County

Province Alberta
Postal Code T0H 2C0

#### **Exterior**

Exterior Features Other

Lot Description No Neighbours Behind

Roof Metal Construction Other

Foundation Wood, Piling(s)