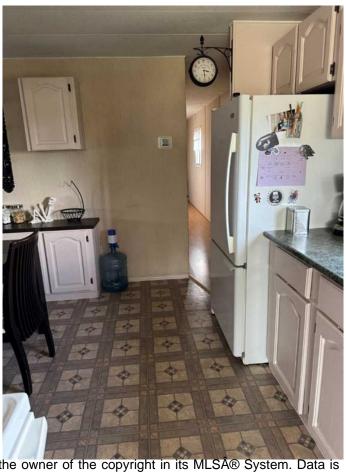

## \$75,000

2 Bedroom, 1.00 Bathroom, 1,032 sqft Residential on 0.26 Acres

NONE, Hythe, Alberta

Here is an older mobile home that doesn't show it's age. You can feel, see and smell the difference as soon as you step inside. This home has been taken care of. Two bedrooms and 1 bathroom. A bright kitchen with newer appliances and a large living room. New forced air furnace this spring. Outside it is well set up for convenience and for someone who likes to tinker. There is a nice porch and covered sitting area, a carport to keep your vehicle out of the weather, a large garden shed and a great workshop with a wood stove. This property includes the second lot beside it. A great buy for an income property or a first time home.

## Interior

Interior Features See Remarks

Appliances Dryer, Electric Stove, Refrige

Heating Forced Air, Natural Gas

Cooling None Fireplace Yes