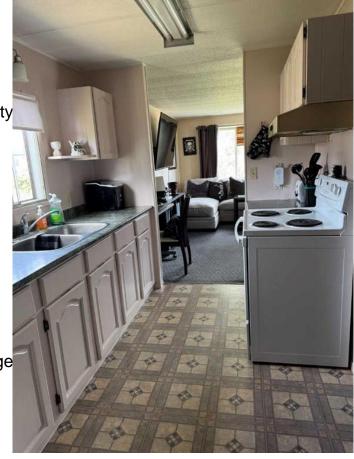

## \$75,000

2 Bedroom, 1.00 Bathroom, 1,032 sqft Residential on 0.26 Acres

NONE, Hythe, Alberta

Here is an older mobile home that doesn't show it's age. You can feel, see and smell the difference as soon as you step inside. This home has been taken care of. Two bedrooms and 1 bathroom. A bright kitchen with newer appliances and a large living room. New forced air furnace this spring. Outside it is well set up for convenience and for someone who likes to tinker. There is a nice porch and covered sitting area, a carport to keep your vehicle out of the weather, a large garden shed and a great workshop with a wood stove. This property includes the second lot beside it. A great buy for an income property or a first time home.

## Interior

Interior Features See Remarks

Appliances Dryer, Electric Stove, Refrige

Heating Forced Air, Natural Gas

Cooling None Fireplace Yes